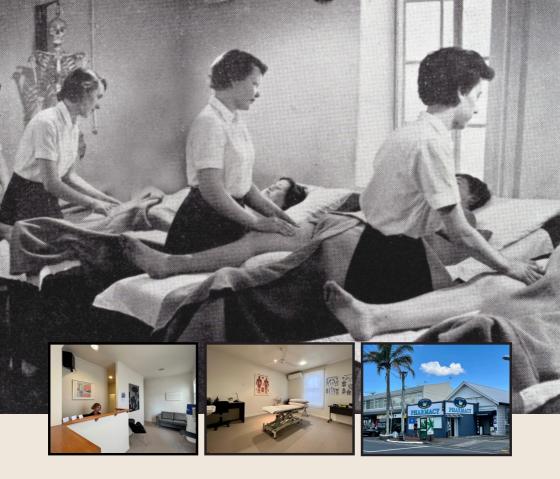

## Parnell Physiotherapy. It's in your hands.

PARNELL PHYSIOTHERAPY CLINIC is a well trusted brand with an excellent reputation and solid patient base built over 30 years, operating in one of Auckland's most established communities. Located in the heart of the busy Gladstone Road community hub, the clinic has dedicated parking space, nearby medical practices, a chemist, and a great cafe. They have run it as a 3 part-time physio owners, without the need for staff or locums. This has been a very successful model, but could easily support 2 + FTE. There is a secure long lease and the offer of vendor support for an easy transition with the new owners. For further information, please email the owners:

parnellphysio@xtra.co.nz