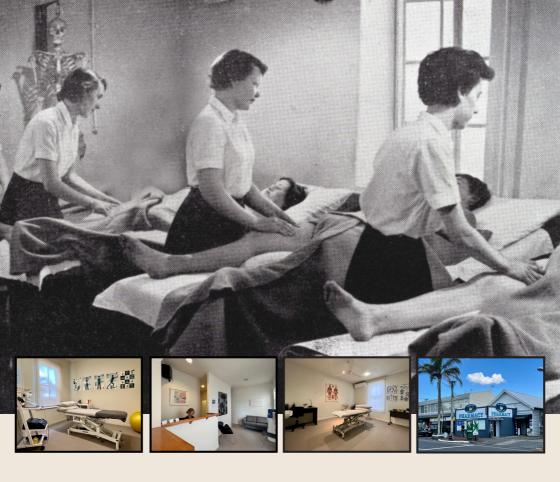

## Parnell Physiotherapy. It's in your hands.

PARNELL PHYSIOTHERAPY CLINIC is a well trusted brand with an excellent reputation and solid patient base built over 30 years, operating in one of Auckland's most established communities. Located in the heart of the busy Gladstone Road community hub, the clinic has dedicated parking space, nearby medical practices, a chemist, and a great cafe. They have run it as a 3 part-time physio owners, without the need for staff or locums. This has been a very successful model, but could easily support 2 + FTE. There is a secure long lease and the offer of vendor support for an easy transition with the new owners. For further information, please email the owners:

parnellphysio@xtra.co.nz